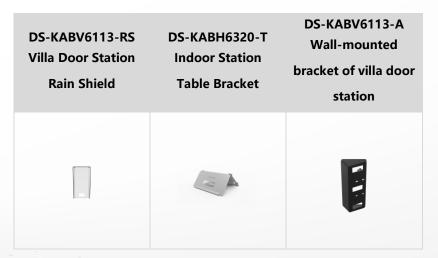

|  |
| Alarm input                | 8-ch alarm inputs                              |  |
| Relay output               | 2                                              |  |
| TF card                    | Max to 32 G, SD 2.0 or lower version           |  |
| Indoor station             |                                                |  |
| Power consumption          | ≤ 6 W                                          |  |
| Working temperature        | -10 °C to 55 °C (14 °F to 131 °F)              |  |
| Working humidity           | 10% to 90%                                     |  |
| Dimension (L x W x H)      | 200 mm × 140 mm × 15.1 mm (7.9" × 5.5" × 0.6") |  |

### Available Model

DS-KIS603-P(C)

#### Dimension





#### Accessory

#### Optional



# See Far, Go Further



© Hangzhou Hikvision Digital Technology Co., Ltd. Unless otherwise agreed, Hikvision makes no warranties, express or implied. We reserve the right to introduce modifications without notice.