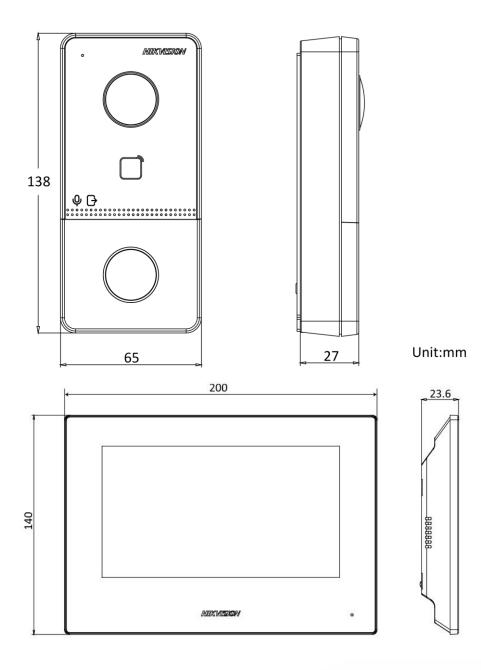

#### Dimension

## Specification

| - Specification            |                                                           |
|----------------------------|-----------------------------------------------------------|
| Door station               |                                                           |
| Operation system           | Embedded Linux operation system                           |
| Flash                      | 32 MB                                                     |
| RAM                        | 256MB                                                     |
| Door station               |                                                           |
| Camera                     | 2MP HD camera                                             |
| Night vision               | Low illumination IR supplement mode:3 m                   |
| Backlight compensation     | Support                                                   |
| Digital noise reduction    | Support                                                   |
| WDR                        | True WDR                                                  |
| Field of view              | Horizontal: 131° Vertical: 78°                            |
| Video Compression Standard | H.264                                                     |
| Stream                     | Main stream: 1080p@30fps, 720p@25fps Sub stream: D1@25fps |
| Motion detection           | Support                                                   |
| Flash-avoid frequency      | 50 Hz, 60 Hz                                              |
| Door station               |                                                           |
| Audio input                | Built-in omnidirectional microphone                       |
| Audio output               | Built-in loudspeaker                                      |
| Audio quality              | Noise suppression and echo cancellation                   |
| Audio compression standard | G.711 U                                                   |
| Audio compression Rate     | 64 Kbps                                                   |
| Audio intercom             | Two-way audio communication                               |
| Door station               |                                                           |
| Network protocol           | TCP/IP, RSTP                                              |
| Wired network              | 10/100 Mbps Ethernet                                      |
| Door station               |                                                           |
| RS-485                     | 1                                                         |
| Alarm input                | 4                                                         |
| Debugging port             | 1                                                         |
| Grounding                  | 1                                                         |
| TAMPER switch              | 1                                                         |
| Door station               |                                                           |
| Power consumption          | < 10 W                                                    |
| Working temperature        | -40° C to 53° C(-40° F to 127.4° F)                       |
| Working humidity           | 10% to 95%                                                |
| Dimension                  | 138 mm × 65 mm × 27 mm                                    |
| Installation               | Surface mounting                                          |
| Protection level           | IP65                                                      |
| Indicator                  | 2                                                         |
| Power supply               | IEEE802.3af, standard PoE                                 |
|                            | 12 VDC                                                    |
| Indoor station             |                                                           |
| Operation system           | Embedded Linux operation system                           |

| Memory                     | 128 MB                                         |  |
|----------------------------|------------------------------------------------|--|
| Flash                      | 32 MB                                          |  |
| Indoor station             |                                                |  |
| Display screen             | 7-inch colorful TFT screen                     |  |
| Display resolution         | 1024 × 600                                     |  |
| Operation method           | Capacitive touch screen                        |  |
| Indoor station             |                                                |  |
| Audio input                | Built-in omnidirectional microphone            |  |
| Audio output               | Built-in loudspeaker                           |  |
| Audio quality              | Noise suppression and echo cancellation        |  |
| Audio compression standard | G.711 U                                        |  |
| Audio compression Rate     | 64 Kbps                                        |  |
| Indoor station             |                                                |  |
| Wired network              | 10/100 Mbps self-adaptive                      |  |
| Wireless network           | Wi-Fi 802.11 b/g/n                             |  |
| Protocol                   | TCP/IP, SIP, RTSP                              |  |
| RS-485                     | 1 RJ-45 10/100 Mbps self-adaptive              |  |
| Indoor station             |                                                |  |
| RS-485                     | 1                                              |  |
| Alarm input                | 8-ch alarm inputs                              |  |
| Relay output               | 2                                              |  |
| TF card                    | Max to 32 G, SD 2.0 or lower version           |  |
| Indoor station             |                                                |  |
| Power consumption          | ≤ 6 W                                          |  |
| Working temperature        | -10 °C to 55 °C (14 °F to 131 °F)              |  |
| Working humidity           | 10% to 90%                                     |  |
| Dimension (L x W x H)      | 200 mm × 140 mm × 15.1 mm (7.9" × 5.5" × 0.6") |  |